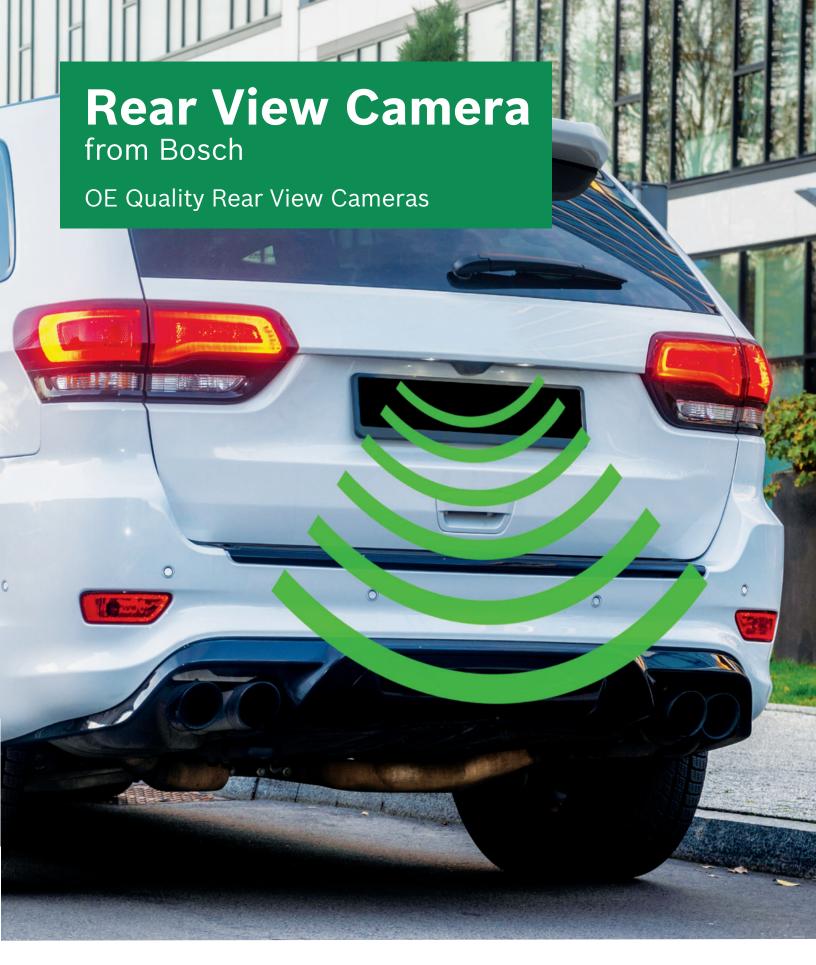

## **Intelligent Safety**

- ► Quality design and manufacturing provide reliable operation
- ► Genuine replacement for the OEM\* part
- ► Easy installation
- ► Provides driver with increased field of view and reduces the effects of blind spots vs. mirrors and windows alone.