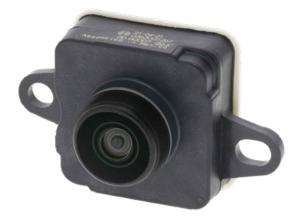

| <b>Part Number</b> | OE Cross Reference | Applications                                                                                      |
|--------------------|--------------------|---------------------------------------------------------------------------------------------------|
| 0263007266         | 04672760AC         | Dodge: 2020-2015 Challenger (Standard Camera not in SRT spoiler)                                  |
| 0263007267         | 04672772AC         | <b>Dodge:</b> 2020-2019 Challenger (For use with the SRT performance spoiler only)                |
| 0263007268         | 04672761AC         | Dodge: 2020+ Charger                                                                              |
| 0263007269         | 04672762AC         | <b>Dodge:</b> 2018-2015 Charger (Camera only, inserts into lamp/light — not available from Bosch) |
| 0263007270         | 04672771AC         | <b>Jeep:</b> 2020-2017 Compass                                                                    |
| 0263007271         | 68360986AD         | <b>Jeep:</b> 2020-2019 Cherokee                                                                   |
| 0263007272         | 56038991AJ         | <b>Jeep:</b> 2018-2014 Cherokee                                                                   |